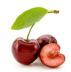

### The Grapes

Our Spiced Cherry Wine draws on three different cherry varietals grown in Norther Michigan. Two of the varietals - Montmorency and Balaton - are tart cherries with little natural sweetness. Montmorency cherries are the most widely grown tart cherries, often finding their way into pies and jams. Balaton cherries, introduced to the U.S. in 1984 and

originating in Hungary, is a slightly darker red tart cherry with a fairly robust sweettart flavor. The sweeter Hedelfingen cherry adds a lightness and sweetness to the more sour varietals, keeping the wine balanced and semisweet.